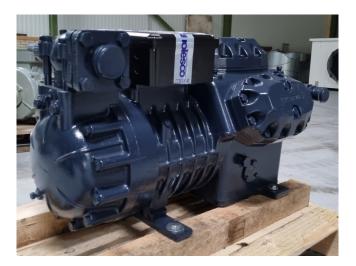

#### **Used Dorin H3500CC**

New Dorin H3500CC semi-hermetic reciprocating compressor on Freon with a sight glass. The compressor has a displacement of 113,7 m³/h at 50 Hz and 136,5 m³/h at 60 Hz. Please notice: the compressor is new but has transport damage. Capacity based on a condensation temperature of 35°C. \*Why choose for HOSBV? Were not only the largest used refrigeration specialist in Europe, but also, we deliver all equipment including an extensive test, warranty and industrial cleaning. \*Optional we can also perform a new paint job and arrange the logistics.