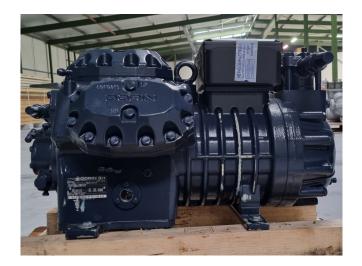

#### **Used Dorin H3500CC**

New Dorin H3500CC semi-hermetic reciprocating compressor on Freon with a sight glass. The compressor has a displacement of 113,7 m³/h at 50 Hz and 136,5 m³/h at 60 Hz. Please notice: the compressor is new but has transport damage. Capacity based on a condensation temperature of 35°C. \*Why choose for HOSBV? Were not only the largest used refrigeration specialist in Europe, but also, we deliver all equipment including an extensive test, warranty and industrial cleaning. \*Optional we can also perform a new paint job and arrange the logistics.