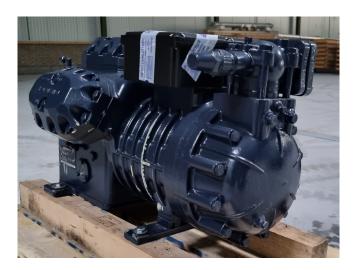

#### **Used Dorin H3500CC**

New Dorin H3500CC semi-hermetic reciprocating compressor on Freon with a sight glass. The compressor has a displacement of 113,7 m³/h at 50 Hz and 136,5 m³/h at 60 Hz. Please notice: the compressor is new but has transport damage. Capacity based on a condensation temperature of 35°C. \*Why choose for HOSBV? Were not only the largest used refrigeration specialist in Europe, but also, we deliver all equipment including an extensive test, warranty and industrial cleaning. \*Optional we can also perform a new paint job and arrange the logistics.