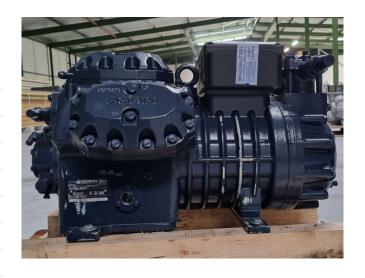

#### **Used Dorin H3500CC**

New Dorin H3500CC semi-hermetic reciprocating compressor on Freon with a sight glass. The compressor has a displacement of 113,7 m³/h at 50 Hz and 136,5 m³/h at 60 Hz. Please notice: the compressor is new but has transport damage. Capacity based on a condensation temperature of 35°C. \*Why choose for HOSBV? Were not only the largest used refrigeration specialist in Europe, but also, we deliver all equipment including an extensive test, warranty and industrial cleaning. \*Optional we can also perform a new paint job and arrange the logistics.